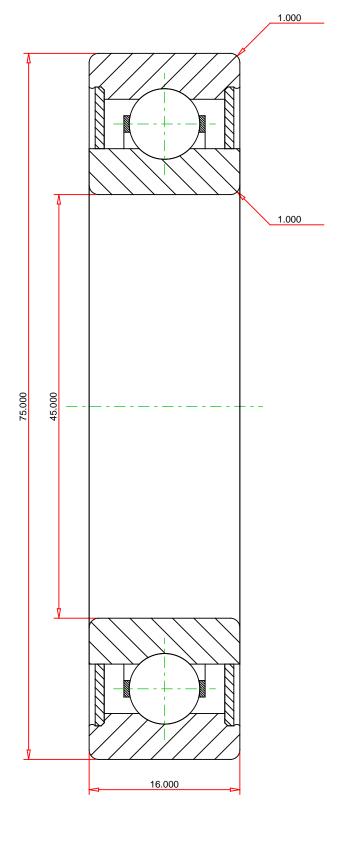

## <u>Specifications</u> | <u>Dimensions</u> | <u>Basic Load Ratings</u> | <u>Factors</u>

| Specifications – |              |               |  |  |  |
|------------------|--------------|---------------|--|--|--|
|                  | Clearance    | C0 (Normal)   |  |  |  |
|                  | Bore Size d  | 45.000 mm     |  |  |  |
|                  | Features     | Contact Seals |  |  |  |
|                  | Bearing Type | Standard DGBB |  |  |  |
|                  | Weight       | 0.230 Kg      |  |  |  |
|                  |              |               |  |  |  |

| Din | nensions            |           | - |
|-----|---------------------|-----------|---|
|     | Outside Diameter D  | 75.000 mm |   |
|     | utside Ring Width B | 16.000 mm |   |

| Radius Rs min | 1.000 mm |
|---------------|----------|
|---------------|----------|